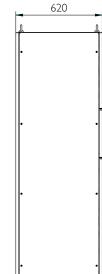

CLICK HERE TO DOWNLOAD
THE FILES CAD - PLANS - CERTIFICATES

| REFERENCES | DIMENSIONS (mm) |       |       |
|------------|-----------------|-------|-------|
| REFERENCES | HEIGHT          | ANCHO | DEPTH |
| MVAG186060 | 1810            | 600   | 620   |
| MVAG206060 | 2010            | 600   | 620   |