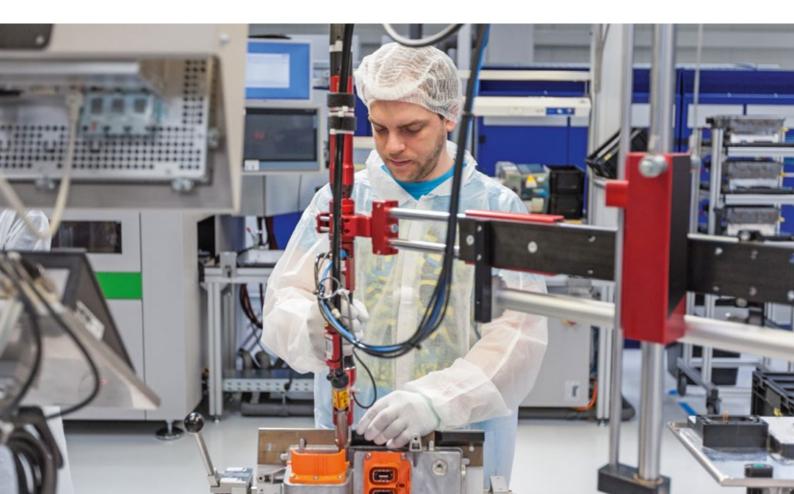

#### STAINLESS STEEL COMPUTERS PC WORKSTATION HMI'S [P65]

Example

- With transparent door for the control panel.
- Sliding tray table for keyboard.
- High mechanical properties and resistant to twisting.

#### Protects Against Dust, Dirt and Moisture

Computer enclosures, designed for industrial environments subject to dust, dirt and moisture, manufactured in stainless steel AISI 304L. Gives protection and storage for equipment used in manufacturing, computers and peripherals, without skimping on design and functionality. Its perfect ergonomics make it the best option for integration, in machines or production processes, with proper stand up handling by the operator, thanks to the ideal height of the cabinet.

Additionally, it can be linked to our modular cabinets or 19" racks, and added accessories, such as adjustable trays at the bottom for placing all types of components.

FOR MORE INFORMATION CLICK HERE

Our computer enclosures given their design, nishing and sealing are especially designed for industrial, manufacturing and processing plants, and more speci cally jobs for industrial equipment, workshops, warehouses, production lines, as well as machine tools.