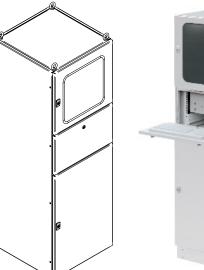

#### STAINLESS STEEL COMPUTERS PC WORKSTATION HMI'S [P65]

Example

- With transparent door for the control panel.
- Sliding tray table for keyboard.
- High mechanical properties and resistant to twisting.

#### Protects Against Dust, Dirt and Moisture

Computer enclosures, designed for industrial environments subject to dust, dirt and moisture, manufactured in stainless steel AISI 304L. Gives protection and storage for equipment used in manufacturing, computers and peripherals, without skimping on design and functionality. Its perfect ergonomics make it the best option for integration, in machines or production processes, with proper stand up handling by the operator, thanks to the ideal height of the cabinet.

Additionally, it can be linked to our modular cabinets or 19" racks, and added accessories, such as adjustable trays at the bottom for placing all types of components.

FOR MORE INFORMATION CLICK HERE

Our computer enclosures given their design, nishing and sealing are especially designed for industrial, manufacturing and processing plants, and more speci cally jobs for industrial equipment, workshops, warehouses, production lines, as well as machine tools.

- Protects against dust, dirt and moisture.
- Automatic condensation elimination due to its exclusive design.
- Injected waterproof seal preventing moisture build up.

## 

- Possibility to place in the lower door a rack or mounting plate.
- Additional trays for a printer, paper, etc.
- Mounting standard PC or 19" rack.
- Other designs and painting available on request.
- Plinth at base for any enclosure size to lift it above the ground giving extra cable space heights available 100 and 200 mm.
- Stainless Steel AISI 316L, EN 14404
- Fasteners and anchors included to secure it to the floor.
- Fan.
- Delvalle make to order any pre-cut units to suit your needs, including holes, channels, both in the door and in the enclosure itself.