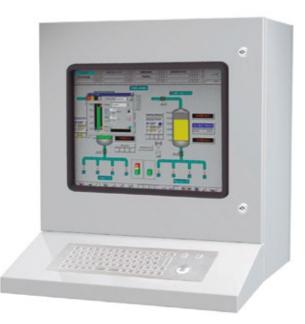

# STAINLESS STEEL PC COMPACT ENCLOSURE [1965]

Our compact enclosures for PC given its design, nish and seal are specially designed for industrial, manufacturing and processing plants, as well as more jobs speci cally for industrial workshops, warehouses, production lines, with machines, tools...

# 

- Custom made based on your needs
- Special paintwork and designs by request.
- Stainless steel AISI 316L, EN 14404.
- Fan.

#### 

- With transparent door for monitor
- Perfect for integration into machinery
- Great mechanical properties and high resistance to torsion
- Protect tip from dust, moisture and dirt
- With injected water repellent seal so that moisture can't be accumulate

- IP65 Norm IEC 60529.
- Maximum IK10 resistance Norm IEC 62262.
- Built to CE standards 2014/35/UE.

| REFERENCES | DIMENSIONS (mm) |       |           |
|------------|-----------------|-------|-----------|
| REFERENCES | HEIGHT          | ANCHO | DEPTH     |
| MVAN656035 | 650             | 600   | 570 / 350 |