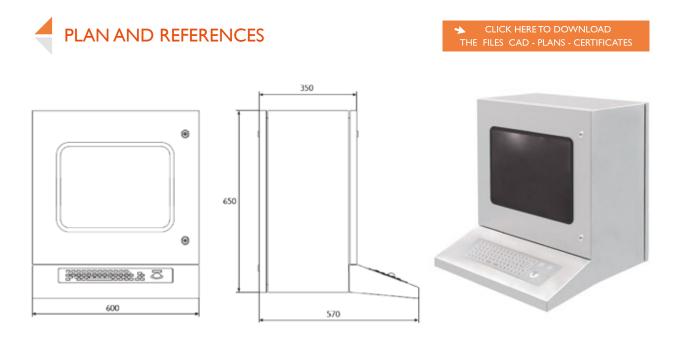

PLAN AND REFERENCES

CLICK HERE TO DOWNLOAD
THE FILES CAD - PLANS - CERTIFICATES

| REFERENCES | DIMENSIONS (mm) |       |       |
|------------|-----------------|-------|-------|
| REFERENCES | HEIGHT          | ANCHO | DEPTH |
| MVAG186060 | 1810            | 600   | 620   |
| MVAG206060 | 2010            | 600   | 620   |

- IP65 Norm IEC 60529.
- Maximum IK10 resistance Norm IEC 62262.
- Built to CE standards 2014/35/UE.

| REFERENCES | DIMENSIONS (mm) |       |           |
|------------|-----------------|-------|-----------|
| REFERENCES | HEIGHT          | ANCHO | DEPTH     |
| MVAN656035 | 650             | 600   | 570 / 350 |