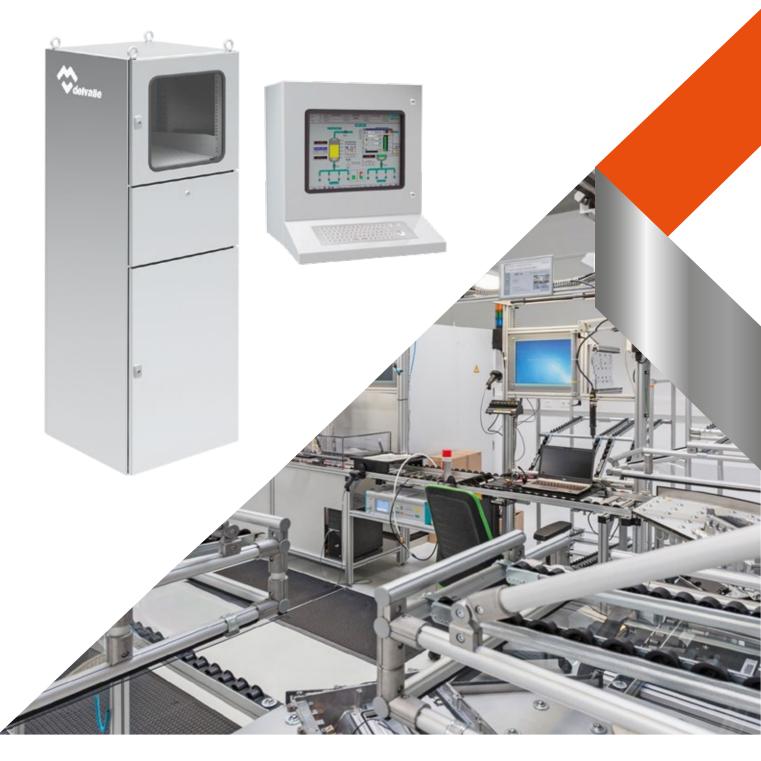

#### STAINLESS STEEL COMPUTERS PC WORKSTATION HMI'S [P65]

Example

- With transparent door for the control panel.
- Sliding tray table for keyboard.
- High mechanical properties and resistant to twisting.

#### Protects Against Dust, Dirt and Moisture

Computer enclosures, designed for industrial environments subject to dust, dirt and moisture, manufactured in stainless steel AISI 304L. Gives protection and storage for equipment used in manufacturing, computers and peripherals, without skimping on design and functionality. Its perfect ergonomics make it the best option for integration, in machines or production processes, with proper stand up handling by the operator, thanks to the ideal height of the cabinet.

Additionally, it can be linked to our modular cabinets or 19" racks, and added accessories, such as adjustable trays at the bottom for placing all types of components.

FOR MORE INFORMATION CLICK HERE

Our computer enclosures given their design, nishing and sealing are especially designed for industrial, manufacturing and processing plants, and more speci cally jobs for industrial equipment, workshops, warehouses, production lines, as well as machine tools.

- Protects against dust, dirt and moisture.
- Automatic condensation elimination due to its exclusive design.
- Injected waterproof seal preventing moisture build up.