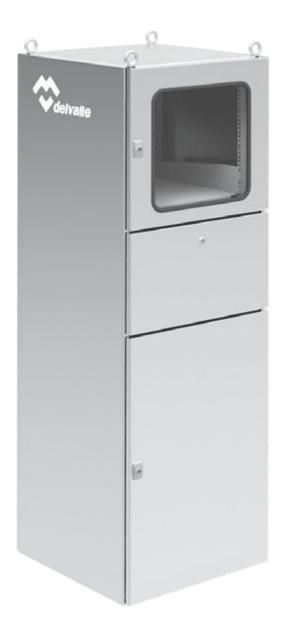

#### STAINLESS STEEL COMPUTERS PC WORKSTATION HMI'S [P65]

Example

- With transparent door for the control panel.
- Sliding tray table for keyboard.
- High mechanical properties and resistant to twisting.

#### Protects Against Dust, Dirt and Moisture

Computer enclosures, designed for industrial environments subject to dust, dirt and moisture, manufactured in stainless steel AISI 304L. Gives protection and storage for equipment used in manufacturing, computers and peripherals, without skimping on design and functionality. Its perfect ergonomics make it the best option for integration, in machines or production processes, with proper stand up handling by the operator, thanks to the ideal height of the cabinet.

## 

- Possibility to place in the lower door a rack or mounting plate.
- Additional trays for a printer, paper, etc.
- Mounting standard PC or 19" rack.
- Other designs and painting available on request.
- Plinth at base for any enclosure size to lift it above the ground giving extra cable space heights available 100 and 200 mm.
- Stainless Steel AISI 316L, EN 14404
- Fasteners and anchors included to secure it to the floor.
- Fan.
- Delvalle make to order any pre-cut units to suit your needs, including holes, channels, both in the door and in the enclosure itself.