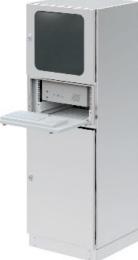

### STAINLESS STEEL PC COMPACT ENCLOSURE [P65]

Example

GUARANTEE

#### Protects Against Dust, Dirt and Moisture

PC compact enclosure designed for industrial environments with dust, dirt and moisture, made of stainless steel AISI 304L. For a stylish and functional computer, this design allows you to keep, the computer and its peripherals, in perfect condition in manufacturing plants and it can be integrated seamlessly to machines.

Our compact enclosures for PC given its design, nish and seal are specially designed for industrial, manufacturing and processing plants, as well as more jobs speci cally for industrial workshops, warehouses, production lines, with machines, tools...