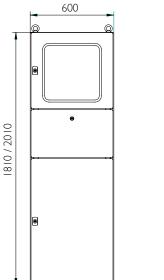

PLAN AND REFERENCES

CLICK HERE TO DOWNLOAD
THE FILES CAD - PLANS - CERTIFICATES

| REFERENCES | DIMENSIONS (mm) |       |       |
|------------|-----------------|-------|-------|
| REFERENCES | HEIGHT          | ANCHO | DEPTH |
| MVAG186060 | 1810            | 600   | 620   |
| MVAG206060 | 2010            | 600   | 620   |