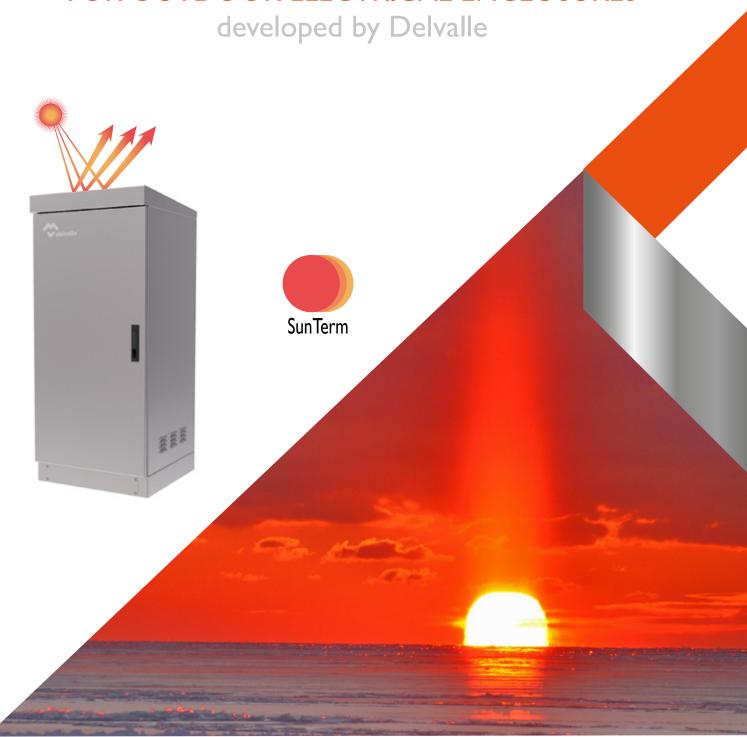

#### SUN REFLECTIVE TREATMENT COATING "SUNTERM" FOR OUTDOOR ELECTRICAL ENCLOSURES

developed by Delvalle

#### SUN REFLECTIVE TREATMENT COATING "SUNTERM" FOR OUTDOOR ELECTRICAL ENCLOSURES

developed by Delvalle

SunTerm treatment coating for use in outdoor electrical enclosures, contain a reflective component that deflects the infrared light, and thus the half of the sun's total energy, from any substrate that it coats. As a result, the surface of the substrate, and any interior ambient that it protect, are cooler than a standard coating.

As a treatment solution SunTerm also gives you high corrosion resistant for outdoor environments.

Temperature Outdoor Resistant -40°C +80 °C.

TEST UNDER LAB CONTROLLED CONDITIONS SHOWED THAT THE ALUMINUM SUBSTRATE BEING COATED WITH SUNTERM IS 7OC COOLER THAN COATED WITH STANDARD COATING INSIDE