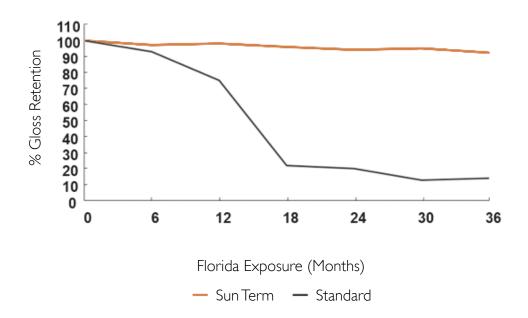

REATMENT COATING "SUNTERM" FOR OUTDOOR ELECTRICAL ENCLOSURES

developed by Delvalle



SunTerm treatment coating for use in outdoor electrical enclosures, contain a reflective component that deflects the infrared light, and thus the half of the sun's total energy, from any substrate that it coats. As a result, the surface of the substrate, and any interior ambient that it protect, are cooler than a standard coating.

As a treatment solution SunTerm also gives you high corrosion resistant for outdoor environments.

Temperature Outdoor Resistant -40°C +80 °C.



TEST UNDER LAB CONTROLLED CONDITIONS SHOWED THAT THE ALUMINUM SUBSTRATE BEING COATED WITH SUNTERM IS 7OC COOLER THAN COATED WITH STANDARD COATING INSIDE



## 4

### PERFORMANCE - COLOR RETENTION



## PERFORMANCE - GLOSS RETENTION







# Consult us without obligation

Confidentiality, reliability & quality

www.delvallebox.com comercial@delvalle.es +34 945 601 381

ALSO ONLINE

# DELVALLE OFFERS OTHER SOLUTIONS







# Consult us without obligation

Confidentiality, reliability & quality

www.delvallebox.com comercial@delvalle.es +34 945 601 381

ALSO ONLINE

## DELVALLE OFFERS

### **OTHER SOLUTIONS**

























Enclosures & Cabinets for Special Requirements





Paso del Prao, 6. 01320 Oyón (Álava). Spain Phone. +34 945 601 381 www.delvallebox.com - comercial@delvalle.es Contact us, we will be available at any time.