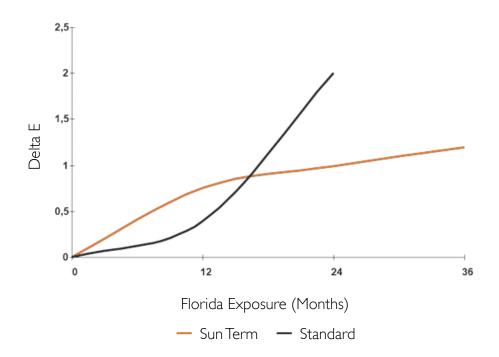

ations.







#### SUN REFLECTIVE TREATMENT COATING "SUNTERM" FOR OUTDOOR ELECTRICAL ENCLOSURES

developed by Delvalle



SunTerm treatment coating for use in outdoor electrical enclosures, contain a reflective component that deflects the infrared light, and thus the half of the sun's total energy, from any substrate that it coats. As a result, the surface of the substrate, and any interior ambient that it protect, are cooler than a standard coating.

As a treatment solution SunTerm also gives you high corrosion resistant for outdoor environments.

Temperature Outdoor Resistant -40°C +80 °C.



TEST UNDER LAB CONTROLLED CONDITIONS SHOWED THAT THE ALUMINUM SUBSTRATE BEING COATED WITH SUNTERM IS 7OC COOLER THAN COATED WITH STANDARD COATING INSIDE



## 4

### PERFORMANCE - COLOR RETENTION



## PERFORMANCE - GLOSS RETENTION







# Consult us without obligation

Confidentiality, reliability & quality

www.delvallebox.com comercial@delvalle.es +34 945 601 381

ALSO ONLINE

# DELVALLE OFFERS OTHER SOLUTIONS







# Consult us without obligation

Confidentiality, reliability & quality

www.delvallebox.com comercial@delvalle.es +34 945 601 381

ALSO ONLINE

## DELVALLE OFFERS

### **OTHER SOLUTIONS**

























Enclosures & Cabinets for Special Requirements





Paso del Prao, 6. 01320 Oyón (Álava). Spain Phone. +34 945 601 381 www.delvallebox.com - comercial@delvalle.es Contact us, we will be available at any time.