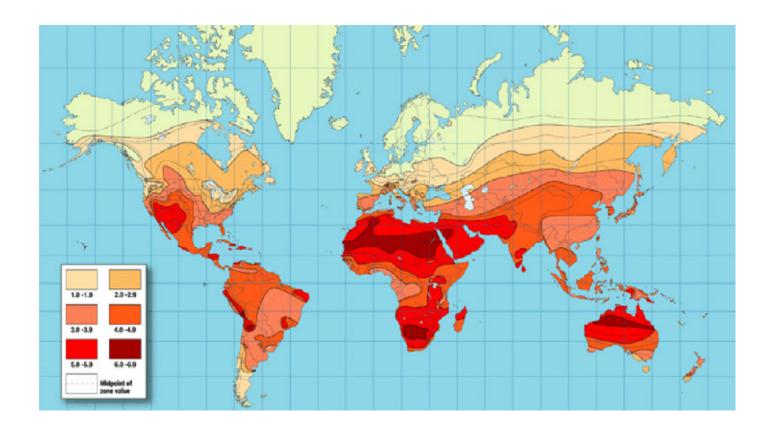

## Outstanding Light Reflectance Properties

Through the use of innovative technology Delvalle has developed SunTerm a treatment coating which have outstanding light reflectance properties. This allows you to get a higher light output for a specified outdoor enclosure applications.

#### SUN REFLECTIVE TREATMENT COATING "SUNTERM" FOR OUTDOOR ELECTRICAL ENCLOSURES

developed by Delvalle

SunTerm treatment coating for use in outdoor electrical enclosures, contain a reflective component that deflects the infrared light, and thus the half of the sun's total energy, from any substrate that it coats. As a result, the surface of the substrate, and any interior ambient that it protect, are cooler than a standard coating.

As a treatment solution SunTerm also gives you high corrosion resistant for outdoor environments.

Temperature Outdoor Resistant -40°C +80 °C.

TEST UNDER LAB CONTROLLED CONDITIONS SHOWED THAT THE ALUMINUM SUBSTRATE BEING COATED WITH SUNTERM IS 7OC COOLER THAN COATED WITH STANDARD COATING INSIDE