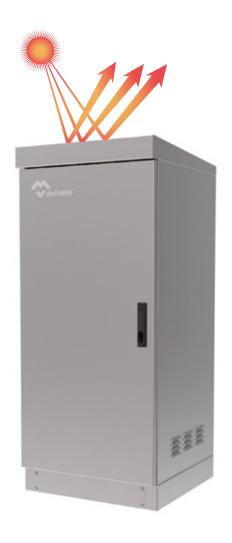

## Outstanding Light Reflectance Properties

Through the use of innovative technology Delvalle has developed SunTerm a treatment coating which have outstanding light reflectance properties. This allows you to get a higher light output for a specified outdoor enclosure applications.

#### SUN REFLECTIVE TREATMENT COATING "SUNTERM" FOR OUTDOOR ELECTRICAL ENCLOSURES

developed by Delvalle

SunTerm treatment coating for use in outdoor electrical enclosures, contain a reflective component that deflects the infrared light, and thus the half of the sun's total energy, from any substrate that it coats. As a result, the surface of the substrate, and any interior ambient that it protect, are cooler than a standard coating.

As a treatment solution SunTerm also gives you high corrosion resistant for outdoor environments.

Temperature Outdoor Resistant -40°C +80 °C.

TEST UNDER LAB CONTROLLED CONDITIONS SHOWED THAT THE ALUMINUM SUBSTRATE BEING COATED WITH SUNTERM IS 7OC COOLER THAN COATED WITH STANDARD COATING INSIDE