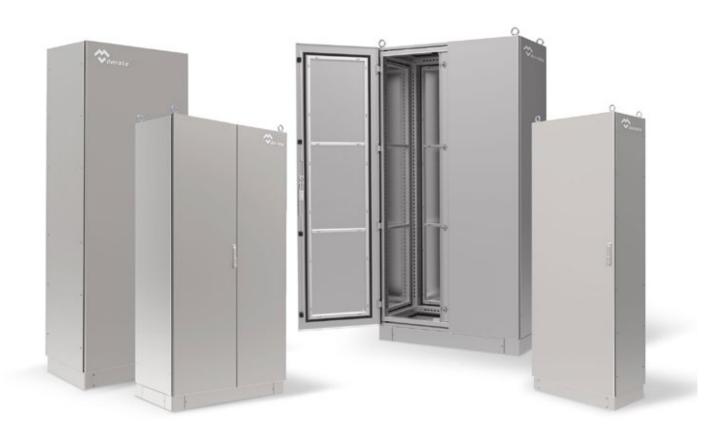

# STAINLESS STEEL ENCLOSURES FOR HARSH & CORROSION ENVIRONMENTS AISI 316L

Stainless steel enclosures for harsh & corrosion environments, made in AISI 316L stainless steel — making them ideal for harsh and corrosion environment applications. These wash-down friendly, corrosion resistant enclosures maintain a clean, protects contents against water and dust as well as being able to withstand impact to IK10 specifications and extremes of temperature ranging.

The corrosion resistant enclosures certified ULType 4X Titan Modular Series, Tribeca Free-Standing Series, Luxor Mural Series and Geo Series Junction Boxes affords many advantages over traditional unibody enclosures including:

- Expandability
- Lower weight (less transportation cost)
- Broad assembly area and great accessibility
- Side rear, top and bottom panels, easily removable
- Door opens to 130°
- Delvalle supplies any measurements required including custom built holes and cutouts both for the door, enclosure and mounting plate