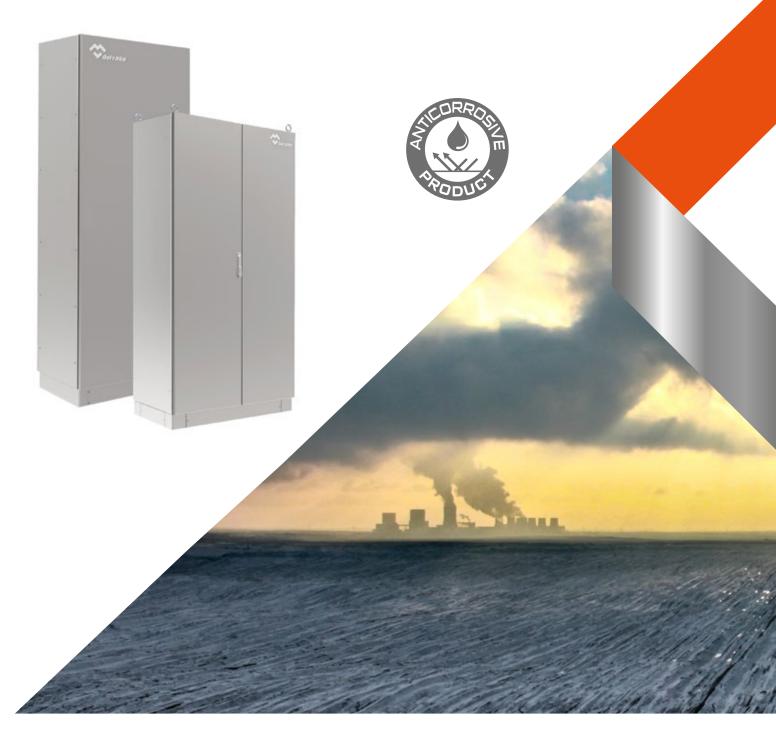

# STAINLESS STEEL ENCLOSURES FOR HARSH & CORROSION ENVIRONMENTS AISI 316L

# STAINLESS STEEL ENCLOSURES FOR HARSH & CORROSION ENVIRONMENTS AISI 316L

Stainless steel enclosures for harsh & corrosion environments, made in AISI 316L stainless steel — making them ideal for harsh and corrosion environment applications. These wash-down friendly, corrosion resistant enclosures maintain a clean, protects contents against water and dust as well as being able to withstand impact to IK10 specifications and extremes of temperature ranging.

The corrosion resistant enclosures certified ULType 4X Titan Modular Series, Tribeca Free-Standing Series, Luxor Mural Series and Geo Series Junction Boxes affords many advantages over traditional unibody enclosures including: