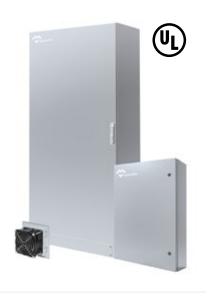

# STAINLESS STEEL ENCLOSURES FOR HARSH & CORROSION ENVIRONMENTS AISI 316L

Stainless steel enclosures for harsh & corrosion environments, made in AISI 316L stainless steel — making them ideal for harsh and corrosion environment applications. These wash-down friendly, corrosion resistant enclosures maintain a clean, protects contents against water and dust as well as being able to withstand impact to IK10 specifications and extremes of temperature ranging.

The corrosion resistant enclosures certified ULType 4X Titan Modular Series, Tribeca Free-Standing Series, Luxor Mural Series and Geo Series Junction Boxes affords many advantages over traditional unibody enclosures including:

- Expandability
- Lower weight (less transportation cost)
- Broad assembly area and great accessibility
- Side rear, top and bottom panels, easily removable
- Door opens to 130°
- Delvalle supplies any measurements required including custom built holes and cutouts both for the door, enclosure and mounting plate