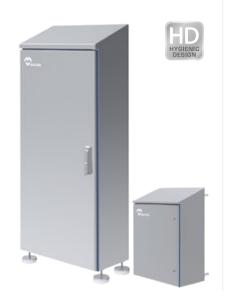

# STAINLESS STEEL ENCLOSURES FOR HARSH & CORROSION ENVIRONMENTS AISI 316L

# STAINLESS STEEL ENCLOSURES FOR HARSH & CORROSION ENVIRONMENTS AISI 316L

Stainless steel enclosures for harsh & corrosion environments, made in AISI 316L stainless steel — making them ideal for harsh and corrosion environment applications. These wash-down friendly, corrosion resistant enclosures maintain a clean, protects contents against water and dust as well as being able to withstand impact to IK10 specifications and extremes of temperature ranging.

The corrosion resistant enclosures certified ULType 4X Titan Modular Series, Tribeca Free-Standing Series, Luxor Mural Series and Geo Series Junction Boxes affords many advantages over traditional unibody enclosures including: