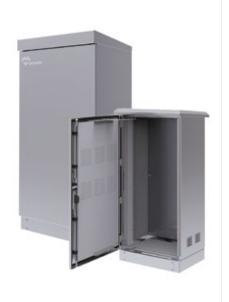

# STAINLESS STEEL ENCLOSURES FOR HARSH & CORROSION ENVIRONMENTS AISI 316L

Stainless steel enclosures for harsh & corrosion environments, made in AISI 316L stainless steel — making them ideal for harsh and corrosion environment applications. These wash-down friendly, corrosion resistant enclosures maintain a clean, protects contents against water and dust as well as being able to withstand impact to IK10 specifications and extremes of temperature ranging.

The corrosion resistant enclosures certified ULType 4X Titan Modular Series, Tribeca Free-Standing Series, Luxor Mural Series and Geo Series Junction Boxes affords many advantages over traditional unibody enclosures including:

- Expandability
- Lower weight (less transportation cost)
- Broad assembly area and great accessibility
- Side rear, top and bottom panels, easily removable
- Door opens to 130°
- Delvalle supplies any measurements required including custom built holes and cutouts both for the door, enclosure and mounting plate