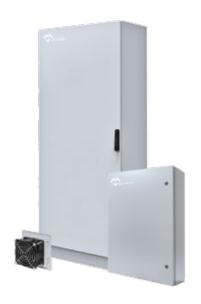

# STAINLESS STEEL ENCLOSURES FOR HARSH & CORROSION ENVIRONMENTS AISI 316L

Stainless steel enclosures for harsh & corrosion environments, made in AISI 316L stainless steel — making them ideal for harsh and corrosion environment applications. These wash-down friendly, corrosion resistant enclosures maintain a clean, protects contents against water and dust as well as being able to withstand impact to IK10 specifications and extremes of temperature ranging.

The corrosion resistant enclosures certified ULType 4X Titan Modular Series, Tribeca Free-Standing Series, Luxor Mural Series and Geo Series Junction Boxes affords many advantages over traditional unibody enclosures including:

- Expandability
- Lower weight (less transportation cost)
- Broad assembly area and great accessibility
- Side rear, top and bottom panels, easily removable
- Door opens to 130°
- Delvalle supplies any measurements required including custom built holes and cutouts both for the door, enclosure and mounting plate