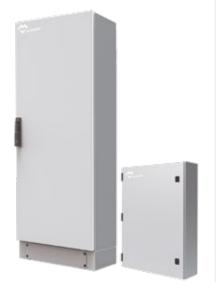

# STAINLESS STEEL ENCLOSURES FOR HARSH & CORROSION ENVIRONMENTS AISI 316L

Stainless steel enclosures for harsh & corrosion environments, made in AISI 316L stainless steel — making them ideal for harsh and corrosion environment applications. These wash-down friendly, corrosion resistant enclosures maintain a clean, protects contents against water and dust as well as being able to withstand impact to IK10 specifications and extremes of temperature ranging.

The corrosion resistant enclosures certified ULType 4X Titan Modular Series, Tribeca Free-Standing Series, Luxor Mural Series and Geo Series Junction Boxes affords many advantages over traditional unibody enclosures including:

- Expandability
- Lower weight (less transportation cost)
- Broad assembly area and great accessibility
- Side rear, top and bottom panels, easily removable
- Door opens to 130°
- Delvalle supplies any measurements required including custom built holes and cutouts both for the door, enclosure and mounting plate