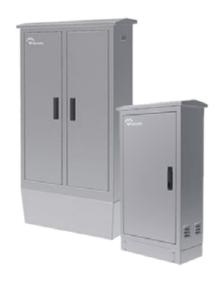

# STAINLESS STEEL ENCLOSURES FOR HARSH & CORROSION ENVIRONMENTS AISI 316L

Stainless steel enclosures for harsh & corrosion environments, made in AISI 316L stainless steel — making them ideal for harsh and corrosion environment applications. These wash-down friendly, corrosion resistant enclosures maintain a clean, protects contents against water and dust as well as being able to withstand impact to IK10 specifications and extremes of temperature ranging.

The corrosion resistant enclosures certified ULType 4X Titan Modular Series, Tribeca Free-Standing Series, Luxor Mural Series and Geo Series Junction Boxes affords many advantages over traditional unibody enclosures including:

- Expandability
- Lower weight (less transportation cost)
- Broad assembly area and great accessibility
- Side rear, top and bottom panels, easily removable
- Door opens to 130°
- Delvalle supplies any measurements required including custom built holes and cutouts both for the door, enclosure and mounting plate