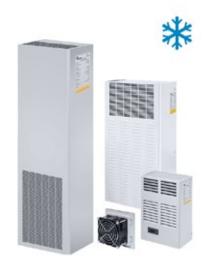

### CLIMATE CONTROL COOLING FOR ELECTRICAL ENCLOSURES

NEMA ELECTRICAL ENCLOSURES TYPE 1-3R-4X-12