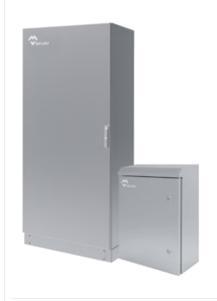

# STAINLESS STEEL ENCLOSURES FOR HARSH & CORROSION ENVIRONMENTS AISI 316L

Stainless steel enclosures for harsh & corrosion environments, made in AISI 316L stainless steel — making them ideal for harsh and corrosion environment applications. These wash-down friendly, corrosion resistant enclosures maintain a clean, protects contents against water and dust as well as being able to withstand impact to IK10 specifications and extremes of temperature ranging.

The corrosion resistant enclosures certified ULType 4X Titan Modular Series, Tribeca Free-Standing Series, Luxor Mural Series and Geo Series Junction Boxes affords many advantages over traditional unibody enclosures including:

- Expandability
- Lower weight (less transportation cost)
- Broad assembly area and great accessibility
- Side rear, top and bottom panels, easily removable
- Door opens to 130°
- Delvalle supplies any measurements required including custom built holes and cutouts both for the door, enclosure and mounting plate