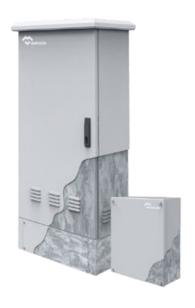

# STAINLESS STEEL ENCLOSURES FOR HARSH & CORROSION ENVIRONMENTS AISI 316L

Stainless steel enclosures for harsh & corrosion environments, made in AISI 316L stainless steel — making them ideal for harsh and corrosion environment applications. These wash-down friendly, corrosion resistant enclosures maintain a clean, protects contents against water and dust as well as being able to withstand impact to IK10 specifications and extremes of temperature ranging.

The corrosion resistant enclosures certified ULType 4X Titan Modular Series, Tribeca Free-Standing Series, Luxor Mural Series and Geo Series Junction Boxes affords many advantages over traditional unibody enclosures including:

- Expandability
- Lower weight (less transportation cost)
- Broad assembly area and great accessibility
- Side rear, top and bottom panels, easily removable
- Door opens to 130°
- Delvalle supplies any measurements required including custom built holes and cutouts both for the door, enclosure and mounting plate