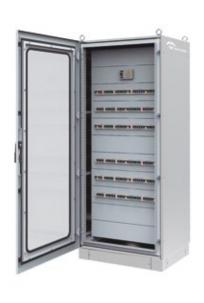

The corrosion resistant enclosures certified ULType 4X Titan Modular Series, Tribeca Free-Standing Series, Luxor Mural Series and Geo Series Junction Boxes affords many advantages over traditional unibody enclosures including:

- Expandability
- Lower weight (less transportation cost)
- Broad assembly area and great accessibility
- Side rear, top and bottom panels, easily removable
- Door opens to 130°
- Delvalle supplies any measurements required including custom built holes and cutouts both for the door, enclosure and mounting plate

# STAINLESS STEEL ENCLOSURES FOR HARSH & CORROSION ENVIRONMENTS AISI 316L

The corrosive resistant Titan Modular Series, Tribeca Free-Standing Series, Luxor Mural Series and Geo Series Junction Boxes designed for demanding harsh environments, which they received from customers in industries, like: