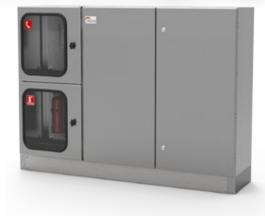

#### The Main Goal of the SOS Postis to Provide a Security Team in an Emergency

The SOS Post consist an emergency station aimed at users and the tunnel's staff, which allows to notify and communicate about any incident happened. The main goal of the SOS Post is to provide a security team in an emergency, by means of the provision of an emergency telephone and alarm button to allow bidirectional verbal communication between the user and the surveillance staff of the control center. The emergency station should be equipped minimally with an emergency telephone and two fire extinguishers.

## STAINLESS STEEL SOS POST [P66]

- The SOS Post is an emergency station which include a minimum security equipment:
  - o I emergency telephone
  - o 2 fire extinguishers
- The SOS Post are installed inside the tunnel, in a specific and safety cells, housed the tunnel's wall. Normally, they are separated every 60 m, in alternative way. Also, they should be located in outsides areas, close to the accesses.
- The equipment will be powered to the electrical network 230 V at 60 Hz, with the corresponding protection equipment. In addition, the cabinet will have an auxiliary power supply.