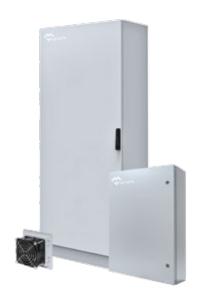

## STAINLESS STEEL SOS POST [P66]

SOS post 2 modules

SOS post 3 modules

#### TWO MODULES DESIGN

This model consists in an electric cabinet with 2 independent doors.

- I SSA cabinet with double BIT closure, designed for the storage of electronic equipment that allows operation of the emergency station. Access to authorized personnel is only allowed (maintenance personnel and montrol menter staff).
- I SOS cabinet with double wing close, which allows users to use the security team in an emergency. There is a minimum security equipment. The SOS cabinet has a transparent glass door to permit visibility of the safety equipment.