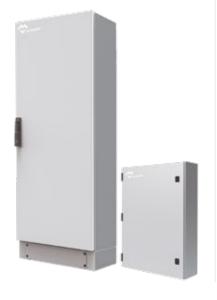

## STAINLESS STEEL SOS POST [P66]

SOS post 2 modules

SOS post 3 modules

#### TWO MODULES DESIGN

This model consists in an electric cabinet with 2 independent doors.

- I SSA cabinet with double BIT closure, designed for the storage of electronic equipment that allows operation of the emergency station. Access to authorized personnel is only allowed (maintenance personnel and montrol menter staff).
- I SOS cabinet with double wing close, which allows users to use the security team in an emergency. There is a minimum security equipment. The SOS cabinet has a transparent glass door to permit visibility of the safety equipment.

#### THREE MODULES DESIGN

This model consists in an electric cabinet with 3 independent doors.

- I SSA cabinet with double BIT closure, designed for the storage of electronic equipment that allows operation of the emergency station. Access to authorized personnel is only allowed (maintenance personnel and control center staff). It's a roomy cabinet to storage equipment to guarantee perfect and fast communication with the staff in an emergency.
- 2 independent SOS cabinets, both with a wing lock. The first cabinet allows the service of communication with the personnel of the control center. The second cabinet gives the extinguishing equipment.