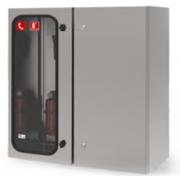

## STAINLESS STEEL SOS POST [P66]

SOS post 2 modules

SOS post 3 modules

#### TWO MODULES DESIGN

This model consists in an electric cabinet with 2 independent doors.

- I SSA cabinet with double BIT closure, designed for the storage of electronic equipment that allows operation of the emergency station. Access to authorized personnel is only allowed (maintenance personnel and montrol menter staff).
- I SOS cabinet with double wing close, which allows users to use the security team in an emergency. There is a minimum security equipment. The SOS cabinet has a transparent glass door to permit visibility of the safety equipment.

#### The Main Goal of the SOS Postis to Provide a Security Team in an Emergency

The SOS Post consist an emergency station aimed at users and the tunnel's staff, which allows to notify and communicate about any incident happened. The main goal of the SOS Post is to provide a security team in an emergency, by means of the provision of an emergency telephone and alarm button to allow bidirectional verbal communication between the user and the surveillance staff of the control center. The emergency station should be equipped minimally with an emergency telephone and two fire extinguishers.