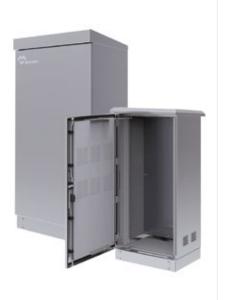

#### TWO MODULES DESIGN

This model consists in an electric cabinet with 2 independent doors.

- I SSA cabinet with double BIT closure, designed for the storage of electronic equipment that allows operation of the emergency station. Access to authorized personnel is only allowed (maintenance personnel and montrol menter staff).
- I SOS cabinet with double wing close, which allows users to use the security team in an emergency. There is a minimum security equipment. The SOS cabinet has a transparent glass door to permit visibility of the safety equipment.

#### **OPTIONS**

- Manufactured in stainless steel AISI 316L FN 14404.
- Option painted galvanized steel finish in RAL 7035 or another color.
- Possibility of realization of two or three modules.