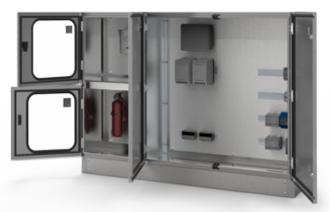

#### TWO MODULES DESIGN

This model consists in an electric cabinet with 2 independent doors.

- I SSA cabinet with double BIT closure, designed for the storage of electronic equipment that allows operation of the emergency station. Access to authorized personnel is only allowed (maintenance personnel and montrol menter staff).
- I SOS cabinet with double wing close, which allows users to use the security team in an emergency. There is a minimum security equipment. The SOS cabinet has a transparent glass door to permit visibility of the safety equipment.

#### THREE MODULES DESIGN

This model consists in an electric cabinet with 3 independent doors.

- I SSA cabinet with double BIT closure, designed for the storage of electronic equipment that allows operation of the emergency station. Access to authorized personnel is only allowed (maintenance personnel and control center staff). It's a roomy cabinet to storage equipment to guarantee perfect and fast communication with the staff in an emergency.
- 2 independent SOS cabinets, both with a wing lock. The first cabinet allows the service of communication with the personnel of the control center. The second cabinet gives the extinguishing equipment.