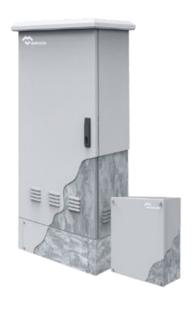

## STAINLESS STEEL SOS POST [P66]

SYSTEMS FOR TUNNELS 2.19

## STAINLESS STEEL SOS POST [P66]

- The SOS Post is an emergency station which include a minimum security equipment:
  - o I emergency telephone
  - o 2 fire extinguishers
- The SOS Post are installed inside the tunnel, in a specific and safety cells, housed the tunnel's wall. Normally, they are separated every 60 m, in alternative way. Also, they should be located in outsides areas, close to the accesses.
- The equipment will be powered to the electrical network 230 V at 60 Hz, with the corresponding protection equipment. In addition, the cabinet will have an auxiliary power supply.