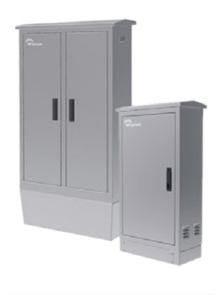

## STAINLESS STEEL SOS POST [P66]

SOS post 2 modules

SOS post 3 modules

#### THREE MODULES DESIGN

This model consists in an electric cabinet with 3 independent doors.

- I SSA cabinet with double BIT closure, designed for the storage of electronic equipment that allows operation of the emergency station. Access to authorized personnel is only allowed (maintenance personnel and control center staff). It's a roomy cabinet to storage equipment to guarantee perfect and fast communication with the staff in an emergency.
- 2 independent SOS cabinets, both with a wing lock. The first cabinet allows the service of communication with the personnel of the control center. The second cabinet gives the extinguishing equipment.