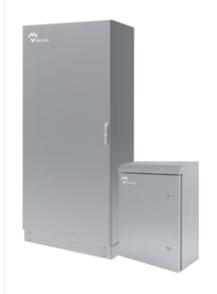

## STAINLESS STEEL SOS POST [P66]

SOS post 2 modules

SOS post 3 modules

#### TWO MODULES DESIGN

This model consists in an electric cabinet with 2 independent doors.

- I SSA cabinet with double BIT closure, designed for the storage of electronic equipment that allows operation of the emergency station. Access to authorized personnel is only allowed (maintenance personnel and montrol menter staff).
- I SOS cabinet with double wing close, which allows users to use the security team in an emergency. There is a minimum security equipment. The SOS cabinet has a transparent glass door to permit visibility of the safety equipment.