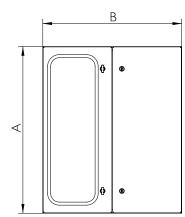

#### PLAN AND REFERENCES TWO MODULES

CLICK HERE TO DOWNLOAD
THE FILES CAD - PLANS - CERTIFICATES

| REFERENCES                   | DIMENSIONS (mm)                                   |                |                |
|------------------------------|---------------------------------------------------|----------------|----------------|
| SOS POST 2 MODULES           | HIGH<br>- A -                                     | WIDTH<br>- B - | DEPTH<br>- C - |
| MVAB907537DSOS               | 900                                               | 750            | 370            |
| Version: Normative UL        | Add "UL" to the reference. Ex: "MVAB907537DSOSUL" |                |                |
| Version: Stainless AISI 316L | Add "S6" to the reference. Ex: "MVAB907537DSOSS6" |                |                |
| Version: Galvanized          | Replace "MVAB" by "MVGB" Ex. "MVGB907537DSOS"     |                |                |

#### PLAN AND REFERENCES THREE MODULES

| REFERENCES                   | DIMENSIONS (mm)                                   |                |                |  |
|------------------------------|---------------------------------------------------|----------------|----------------|--|
| SOS POST 3 MODULES           | HIGH<br>- A -                                     | WIDTH<br>- B - | DEPTH<br>- C - |  |
| MVAB801537.3PSOS             | 800                                               | 1500           | 370            |  |
| MVAB901537,3PSOS             | 900                                               | 1500           | 370            |  |
| MVABI01537.3PSOS             | 1000                                              | 1500           | 370            |  |
| Version: Normative UL        | Add "UL" to the reference. Ex: "MVAB907537DSOSUL" |                |                |  |
| Version: Stainless AISI 316L | Add "S6" to the reference. Ex: "MVAB907537DSOSS6" |                |                |  |
| Version: Galvanized          | Replace "MVAB" by "MVGB" Ex. "MVGB907537DSOS"     |                |                |  |