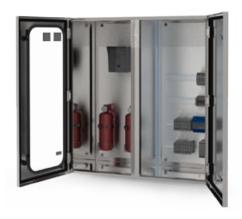

## STAINLESS STEEL SOS POST [P66]

SOS post 2 modules

SOS post 3 modules

#### TWO MODULES DESIGN

This model consists in an electric cabinet with 2 independent doors.

- I SSA cabinet with double BIT closure, designed for the storage of electronic equipment that allows operation of the emergency station. Access to authorized personnel is only allowed (maintenance personnel and montrol menter staff).
- I SOS cabinet with double wing close, which allows users to use the security team in an emergency. There is a minimum security equipment. The SOS cabinet has a transparent glass door to permit visibility of the safety equipment.

#### THREE MODULES DESIGN

This model consists in an electric cabinet with 3 independent doors.

- I SSA cabinet with double BIT closure, designed for the storage of electronic equipment that allows operation of the emergency station. Access to authorized personnel is only allowed (maintenance personnel and control center staff). It's a roomy cabinet to storage equipment to guarantee perfect and fast communication with the staff in an emergency.
- 2 independent SOS cabinets, both with a wing lock. The first cabinet allows the service of communication with the personnel of the control center. The second cabinet gives the extinguishing equipment.