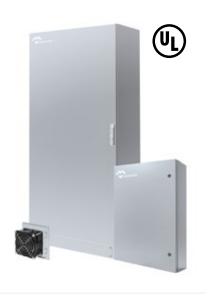

## STAINLESS STEEL SOS POST [P66]

SOS post 2 modules

SOS post 3 modules

#### TWO MODULES DESIGN

This model consists in an electric cabinet with 2 independent doors.

- I SSA cabinet with double BIT closure, designed for the storage of electronic equipment that allows operation of the emergency station. Access to authorized personnel is only allowed (maintenance personnel and montrol menter staff).
- I SOS cabinet with double wing close, which allows users to use the security team in an emergency. There is a minimum security equipment. The SOS cabinet has a transparent glass door to permit visibility of the safety equipment.