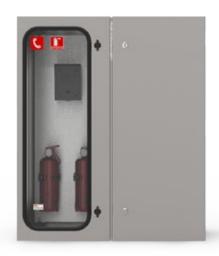

#### TWO MODULES DESIGN

This model consists in an electric cabinet with 2 independent doors.

- I SSA cabinet with double BIT closure, designed for the storage of electronic equipment that allows operation of the emergency station. Access to authorized personnel is only allowed (maintenance personnel and montrol menter staff).
- I SOS cabinet with double wing close, which allows users to use the security team in an emergency. There is a minimum security equipment. The SOS cabinet has a transparent glass door to permit visibility of the safety equipment.

#### PLAN AND REFERENCES TWO MODULES

CLICK HERE TO DOWNLOAD
THE FILES CAD - PLANS - CERTIFICATES

| REFERENCES                   | DIMENSIONS (mm)                                   |                |                |
|------------------------------|---------------------------------------------------|----------------|----------------|
| SOS POST 2 MODULES           | HIGH<br>- A -                                     | WIDTH<br>- B - | DEPTH<br>- C - |
| MVAB907537DSOS               | 900                                               | 750            | 370            |
| Version: Normative UL        | Add "UL" to the reference. Ex: "MVAB907537DSOSUL" |                |                |
| Version: Stainless AISI 316L | Add "S6" to the reference. Ex: "MVAB907537DSOSS6" |                |                |
| Version: Galvanized          | Replace "MVAB" by "MVGB" Ex. "MVGB907537DSOS"     |                |                |