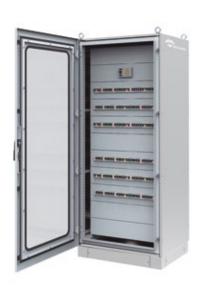

## STAINLESS STEEL SOS POST [P66]

SOS post 2 modules

SOS post 3 modules

#### THREE MODULES DESIGN

This model consists in an electric cabinet with 3 independent doors.

- I SSA cabinet with double BIT closure, designed for the storage of electronic equipment that allows operation of the emergency station. Access to authorized personnel is only allowed (maintenance personnel and control center staff). It's a roomy cabinet to storage equipment to guarantee perfect and fast communication with the staff in an emergency.
- 2 independent SOS cabinets, both with a wing lock. The first cabinet allows the service of communication with the personnel of the control center. The second cabinet gives the extinguishing equipment.