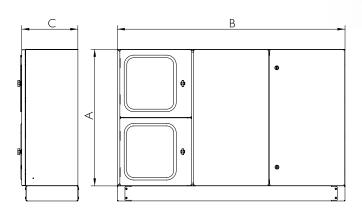

#### THREE MODULES DESIGN

This model consists in an electric cabinet with 3 independent doors.

- I SSA cabinet with double BIT closure, designed for the storage of electronic equipment that allows operation of the emergency station. Access to authorized personnel is only allowed (maintenance personnel and control center staff). It's a roomy cabinet to storage equipment to guarantee perfect and fast communication with the staff in an emergency.
- 2 independent SOS cabinets, both with a wing lock. The first cabinet allows the service of communication with the personnel of the control center. The second cabinet gives the extinguishing equipment.

#### PLAN AND REFERENCES THREE MODULES

| REFERENCES                   | DIMENSIONS (mm)                                   |                |                |  |
|------------------------------|---------------------------------------------------|----------------|----------------|--|
| SOS POST 3 MODULES           | HIGH<br>- A -                                     | WIDTH<br>- B - | DEPTH<br>- C - |  |
| MVAB801537.3PSOS             | 800                                               | 1500           | 370            |  |
| MVAB901537,3PSOS             | 900                                               | 1500           | 370            |  |
| MVABI01537.3PSOS             | 1000                                              | 1500           | 370            |  |
| Version: Normative UL        | Add "UL" to the reference. Ex: "MVAB907537DSOSUL" |                |                |  |
| Version: Stainless AISI 316L | Add "S6" to the reference. Ex: "MVAB907537DSOSS6" |                |                |  |
| Version: Galvanized          | Replace "MVAB" by "MVGB" Ex. "MVGB907537DSOS"     |                |                |  |