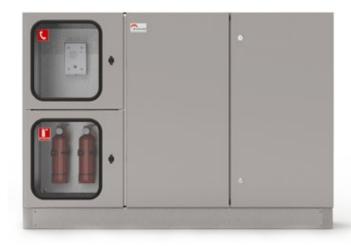

#### THREE MODULES DESIGN

This model consists in an electric cabinet with 3 independent doors.

- I SSA cabinet with double BIT closure, designed for the storage of electronic equipment that allows operation of the emergency station. Access to authorized personnel is only allowed (maintenance personnel and control center staff). It's a roomy cabinet to storage equipment to guarantee perfect and fast communication with the staff in an emergency.
- 2 independent SOS cabinets, both with a wing lock. The first cabinet allows the service of communication with the personnel of the control center. The second cabinet gives the extinguishing equipment.

#### PLAN AND REFERENCES THREE MODULES

| REFERENCES                   | DIMENSIONS (mm)                                   |                |                |  |
|------------------------------|---------------------------------------------------|----------------|----------------|--|
| SOS POST 3 MODULES           | HIGH<br>- A -                                     | WIDTH<br>- B - | DEPTH<br>- C - |  |
| MVAB801537.3PSOS             | 800                                               | 1500           | 370            |  |
| MVAB901537,3PSOS             | 900                                               | 1500           | 370            |  |
| MVABI01537.3PSOS             | 1000                                              | 1500           | 370            |  |
| Version: Normative UL        | Add "UL" to the reference. Ex: "MVAB907537DSOSUL" |                |                |  |
| Version: Stainless AISI 316L | Add "S6" to the reference. Ex: "MVAB907537DSOSS6" |                |                |  |
| Version: Galvanized          | Replace "MVAB" by "MVGB" Ex. "MVGB907537DSOS"     |                |                |  |