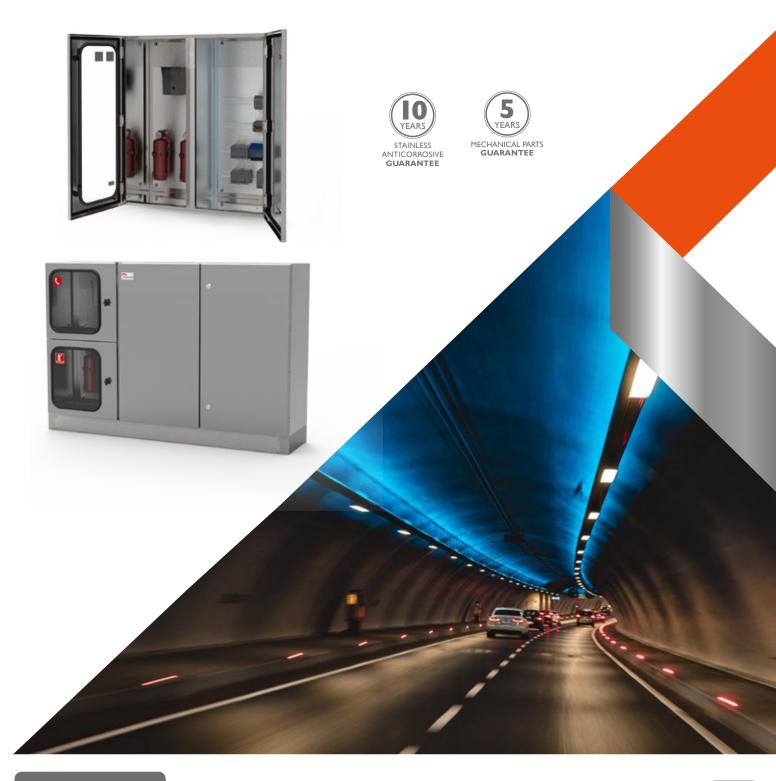

#### The Main Goal of the SOS Postis to Provide a Security Team in an Emergency

The SOS Post consist an emergency station aimed at users and the tunnel's staff, which allows to notify and communicate about any incident happened. The main goal of the SOS Post is to provide a security team in an emergency, by means of the provision of an emergency telephone and alarm button to allow bidirectional verbal communication between the user and the surveillance staff of the control center. The emergency station should be equipped minimally with an emergency telephone and two fire extinguishers.

## STAINLESS STEEL SOS POST [P66]

- The SOS Post is an emergency station which include a minimum security equipment:
  - o I emergency telephone
  - o 2 fire extinguishers
- The SOS Post are installed inside the tunnel, in a specific and safety cells, housed the tunnel's wall. Normally, they are separated every 60 m, in alternative way. Also, they should be located in outsides areas, close to the accesses.
- The equipment will be powered to the electrical network 230 V at 60 Hz, with the corresponding protection equipment. In addition, the cabinet will have an auxiliary power supply.

#### TWO MODULES DESIGN

This model consists in an electric cabinet with 2 independent doors.

- I SSA cabinet with double BIT closure, designed for the storage of electronic equipment that allows operation of the emergency station. Access to authorized personnel is only allowed (maintenance personnel and montrol menter staff).
- I SOS cabinet with double wing close, which allows users to use the security team in an emergency. There is a minimum security equipment. The SOS cabinet has a transparent glass door to permit visibility of the safety equipment.

#### THREE MODULES DESIGN

This model consists in an electric cabinet with 3 independent doors.

- I SSA cabinet with double BIT closure, designed for the storage of electronic equipment that allows operation of the emergency station. Access to authorized personnel is only allowed (maintenance personnel and control center staff). It's a roomy cabinet to storage equipment to guarantee perfect and fast communication with the staff in an emergency.
- 2 independent SOS cabinets, both with a wing lock. The first cabinet allows the service of communication with the personnel of the control center. The second cabinet gives the extinguishing equipment.